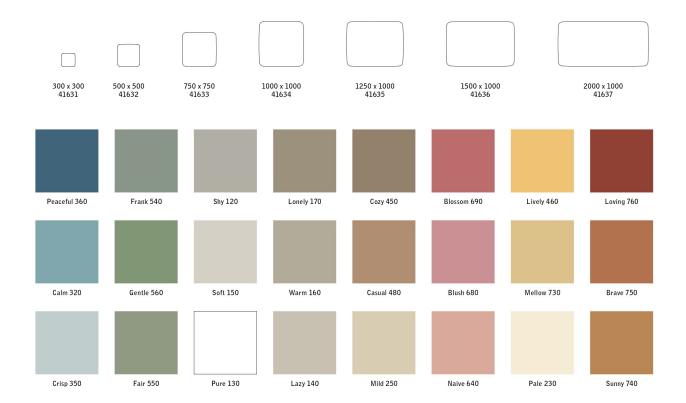

## FLOW WALL

A magnetic glass writing board with a unique soft shape that consists of a continuous curved line, giving the board a subtle flowing look. Available in 24 selected standard colours. The board is made of tempered low iron glass which eliminates any green shades and gives the glass optimum finish and colour reproduction. Designed by HALLEROED.

Concealed fittings Depth from wall 12 mm Tempered, low iron glass 24 standard colours Magnetic writing surface

| Article number    | Name            | Size w x h mm | Weight kg |
|-------------------|-----------------|---------------|-----------|
| 41631-colour code | FLOW Glassboard | 300 x 300     | 1,6       |
| 41632-colour code | FLOW Glassboard | 500 x 500     | 3,6       |
| 41633-colour code | FLOW Glassboard | 750 x 750     | 10        |
| 41634-colour code | FLOW Glassboard | 1000 x 1000   | 16        |
| 41635-colour code | FLOW Glassboard | 1250 x 1000   | 17        |
| 41636-colour code | FLOW Glassboard | 1500 x 1000   | 20        |
| 41637-colour code | FLOW Glassboard | 2000 x 1000   | 27        |

Custom colours available on request