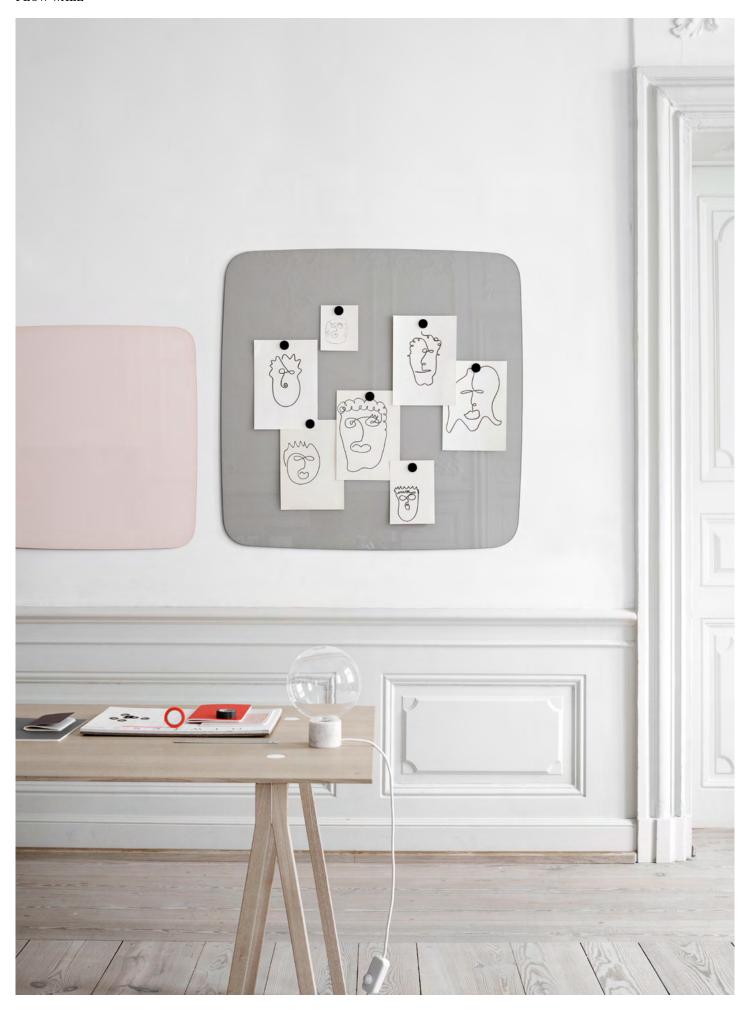

## FLOW WALL

A magnetic glass writing board with a unique soft shape that consists of a continuous curved line, giving the board a subtle flowing look. Available in 24 selected standard colours. The board is made of tempered low iron glass which eliminates any green shades and gives the glass optimum finish and colour reproduction. Designed by HALLEROED.