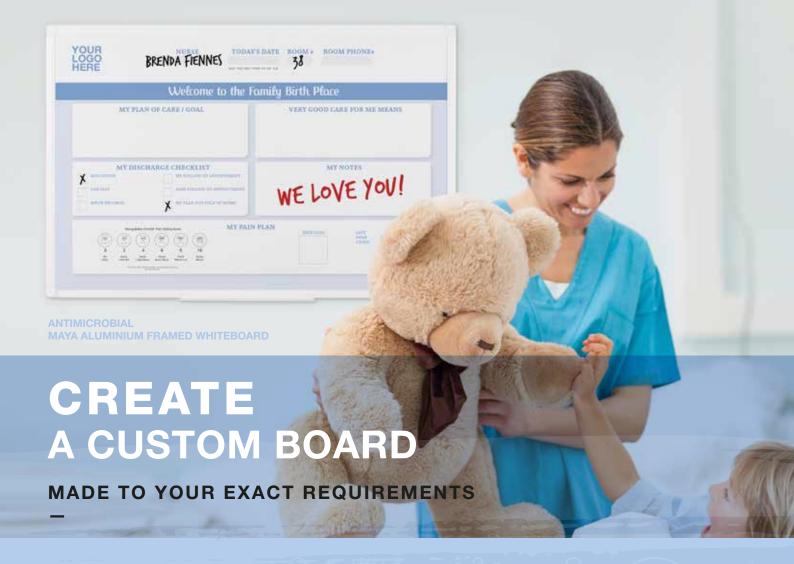

#### Super strong magnets with antimicrobial protection

- · Practical and easy to use
- · Size 25mm
- · Pack of 10 units

| QTY | REFERENCE |
|-----|-----------|
| 10  | BIM141609 |

Increase patient communication, manage surgery schedules and other pertinent information in the healthcare environment with our custom dry erase boards. Available in 6-8 weeks lead time from 5-5,000 boards.

- Build a whiteboard with your personal touch
- Suitable for any kind of environment
- ▼ Endless possibilities
- Printing made on quality lacquered steel surface
- Available dimension up to 1800x1200mm