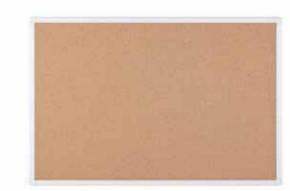

#### Popular aluminium framed corkboard with antimicrobial protection

- · Top quality natural surface
- · White lacquered aluminium frame
- · Easy 4-corners mounting system
- · Wall fastening kit included

| SIZE (mm) | CORK      |  |
|-----------|-----------|--|
| 900x600   | BCA031226 |  |
| 1200x900  | BCA051226 |  |
| 1800x1200 | BCA271226 |  |