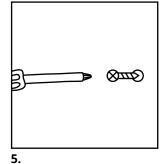

**2.** Attach the drill template to the wall with tape.

**5.** Drill two holes through the template.

**4.** Put the plugs into the holes.

...and screw in the screws.

Hang the board on the screws. Your glass board is ready for use!