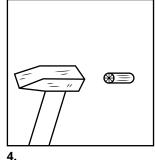

**2.** Attach the drill template to the wall with tape.

**5.** Drill two holes through the template.

**4.** Put the plugs into the holes.

...and screw in the screws.

Hang the board on the screws. Your glass board is ready for use!