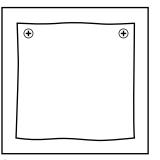

## Easy mounting instruction For magnetic glass board

The board is supplied inclusive screws, plugs and drilling template.

There is metal on the back of the glass board. The metal back is prepared with holes.