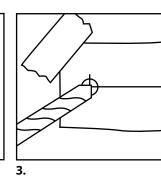

**2.** Attach the drill template to the wall with tape.

**5.** Drill two holes through the template.

**4.** Put the plugs into the holes.

...and screw in the screws.

Hang the board on the screws. Your glass board is ready for use!