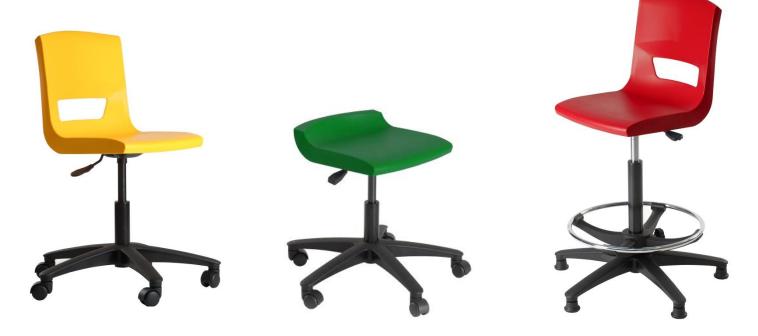

# Postura + Task Chairs & Stools

Superior ergonomics combined with great practicality

Designed to promote good posture and provide exceptional comfort, these vibrant chairs are durable, light, stain resistant, anti-static and easy to clean.

The task chair & stools are the perfect choice for IT classrooms and multi-purpose rooms where mobility is required.

- High impact resistant polypropylene shell
- Perfect ergonomics with a waterfall seat edge
- Task chair & stools with gas adjustable seat height
- BS EN 1729 Part 2, BS 5852 (Crib5) certified
- I 6 polypropylene colours

#### Task Chair

| Seat Height    | 358-468mm (glides)<br>383-493mm (castors) |
|----------------|-------------------------------------------|
| Seat Width     | 365mm                                     |
| Seat Depth     | 370mm                                     |
| Overall Height | 730-835mm (glides)<br>750-855mm (castors) |
| Overall Width  | 580mm                                     |
| Overall Depth  | 580mm                                     |

## Low Task Stool

| Seat Height    | 358-468mm<br>383-493mm | (0) |
|----------------|------------------------|-----|
| Seat Width     | 365mm                  |     |
| Seat Depth     | 370mm                  |     |
| Overall Height | 440-545mm<br>460-565mm | (0) |
| Overall Width  | 580mm                  |     |
| Overall Depth  | 580mm                  |     |

# Task Stool

| Seat Height    | 575mm-870mm<br>(available with glides only) |
|----------------|---------------------------------------------|
| Seat Width     | 365mm                                       |
| Seat Depth     | 370mm                                       |
| Overall Height | 990mm-1150mm                                |
| Overall Width  | 580mm                                       |
|                | 5001111                                     |
| Overall Depth  | 580mm                                       |