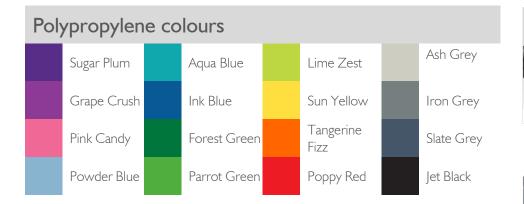

The task chair & stools are the perfect choice for IT classrooms and multi-purpose rooms where mobility is required.

- High impact resistant polypropylene shell
- Perfect ergonomics with a waterfall seat edge
- Task chair & stools with gas adjustable seat height
- BS EN 1729 Part 2, BS 5852 (Crib5) certified
- I 6 polypropylene colours