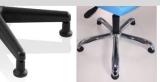

## Features & options

Standard nylon base with glides or castors. Optional upgrade to chrome base

Optional upholstered seat pads in fabric or vinyl