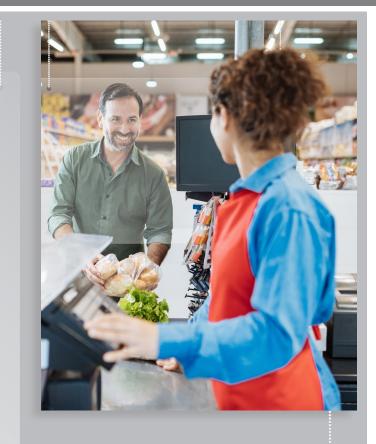

## Protect others to protect yourself - with **FRANKEN**

A mobile, spit, cough & sneeze protection counter and desk divider, perfect for store's cash desks & check out counters. Enables physical distancing between people but allows goods and objects to be handed over. Increases hygiene and safety for customers and employees.

Inc. white plastic chain

- Ideal for petrol stations, pharmacies, medical practices, bakeries;
- Serves as spit & sneeze protection, prevents droplet infection;
- Easy-to-clean surfaces (suitable for disinfectants) in 4 sizes;
- Incl. 3.2 mm plastic chain for ceiling in portrait or landscape format.