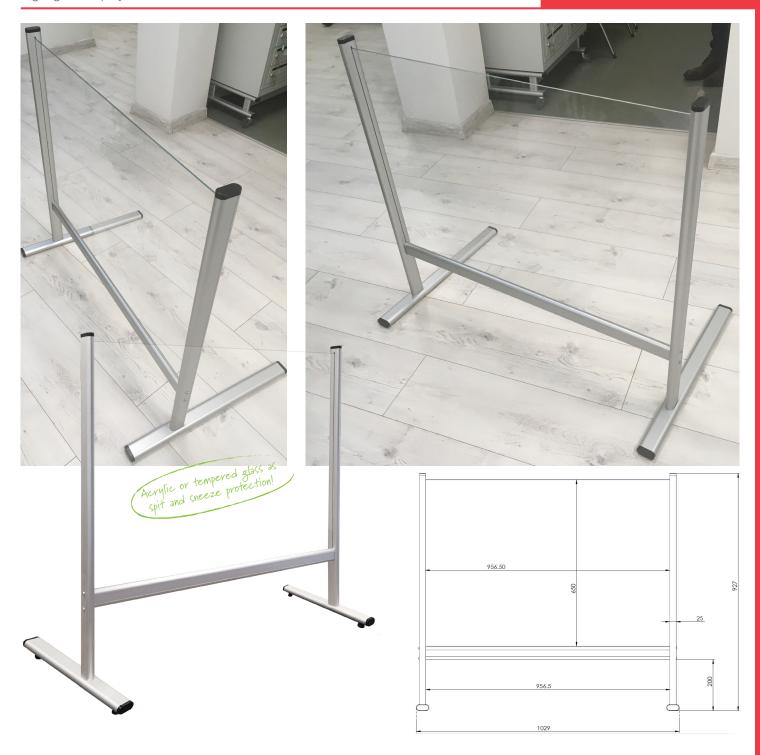

A mobile, spit, cough & sneeze protection counter and desk divider, perfect for store's cash desks & check out counters. Enables physical distancing between people but allows goods and objects to be handed over thanks to a 20 cm height hatch. Increases hygiene and safety for customers and employees.

- Ideal for petrol stations, pharmacies, medical practices, bakeries;
- Serves as spit & sneeze protection, prevents droplet infection;
- Silver anodised aluminium frame with sturdy stands & crossbeam for better stability;
- Available in 2 easy-to-clean surfaces (suitable for disinfectants) and 4 sizes;
- Easy to assemble (includes mounting kit).

| Code     | Descripton                  |
|----------|-----------------------------|
| TAG4065  | 40 x 65 cm, tempered glass  |
| TAG6065  | 60 x 65 cm, tempered glass  |
| TAG8065  | 80 x 65 cm, tempered glass  |
| TAG10065 | 100 x 65 cm, tempered glass |