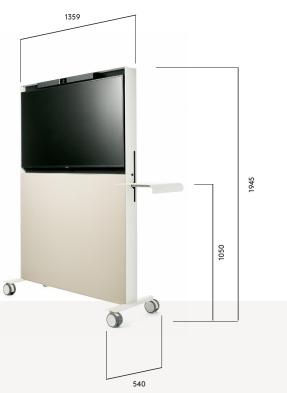

## TECHNICAL SPECIFICATION

| Weight         | Abstracta Agile: 91 Kg + LCD display: 26,4 Kg + Videobar: 4 Kg                                                                                                                                                                                                                                                                                                                                                                                                         |
|----------------|------------------------------------------------------------------------------------------------------------------------------------------------------------------------------------------------------------------------------------------------------------------------------------------------------------------------------------------------------------------------------------------------------------------------------------------------------------------------|
| Dimensions     | W: 1359 x H: 1945 x D: 540 mm                                                                                                                                                                                                                                                                                                                                                                                                                                          |
| Acoustics      | Sound absorption in accordance with ISO 20189. $N_{10} = 2,6$                                                                                                                                                                                                                                                                                                                                                                                                          |
| Lower section  | The upholstered, sound absorbing lower section panel is able to open attached with magnets. The lower panel contains a hidden storage space for technical devices etc. The soft panel core is sound absorbing and made from recycled textile waste and recycled PET bottles. Upholstery "Repetto" (EU ecolabel) is made from 100% post-consumer recycled polyester. Upholstery "Vidar 4" (EU ecolabel) is made from 94% wool, 6% nylon.                                |
| Wheels         | Two swivel castor wheels with lock, two without. Made from polyamide and polyurethan, precision ball bearing in swivel head.                                                                                                                                                                                                                                                                                                                                           |
| Frame          | Powder coated steel and aluminium.                                                                                                                                                                                                                                                                                                                                                                                                                                     |
| Writing board  | Full-length e3 magnetic, enamel whiteboard on one side. Dimensions: 1267 x 1824 mm.                                                                                                                                                                                                                                                                                                                                                                                    |
| Top section    | Optional: 1 NEC Multisync M551 LCD 55″ display. Bose Videobar™ VB1 for premium audio and video.                                                                                                                                                                                                                                                                                                                                                                        |
| Cords          | 5 m power cord is only included when adding the NEC video conferencing solution.                                                                                                                                                                                                                                                                                                                                                                                       |
| Fold-out table | Material: coated steel. Table dimensions: W: 388 x D: 350 mm. Integratated and retractable USB-C cable for external connection and HDMI internal to a display.                                                                                                                                                                                                                                                                                                         |
| Circularity    | The soft panel core is made from recycled textile waste and recycled PET bottles. Upholstery "Repetto"<br>(EU ecolabel) is made from 100% post-consumer recycled polyester. The E3 whiteboard surface and the<br>Repetto textile is certified according to Cradle to Cradle. The product is designed to be reused and we<br>offer 10 years spare part warranty. Use our Zero-waste recycle service when the product's lifecycle is over,<br>see more: www.abstracta.se |