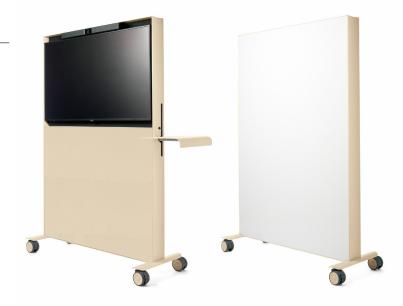

#### **Specifications**

() Absorption

Abstracta Agile works like a project workspace on wheels, equipped with all the necessary tools. One side of the screen features a full length magnetic whiteboard, the other side contains an acoustic panel and the top section can accommodate an LCD display with video conferencing solution. There is a fold-out table for laptops on one side of the frame, which features an integrated cable (USB-C) for screen sharing.

The product can be equipped with a video conferencing solution, consisting of: NEC Multisync M551 LCD 55″ display and Bose Videobar™ VB1.

acoustics.

Abstracta Agile

Abstracta Agile is a portable digital screen made for work environments that demand excellent functionality, aesthetics and

#### Backside