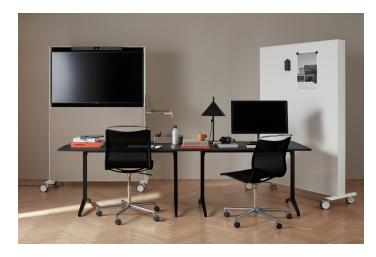

#### **Specifications**

() Absorption

Abstracta Agile works like a project workspace on wheels, equipped with all the necessary tools. One side of the screen features a full length magnetic whiteboard, the other side contains an acoustic panel and the top section can accommodate an LCD display with video conferencing solution. There is a fold-out table for laptops on one side of the frame, which features an integrated cable (USB-C) for screen sharing.

The product can be equipped with a video conferencing solution, consisting of: NEC Multisync M551 LCD 55″ display and Bose Videobar™ VB1.

acoustics.

Abstracta Agile

Abstracta Agile is a portable digital screen made for work environments that demand excellent functionality, aesthetics and