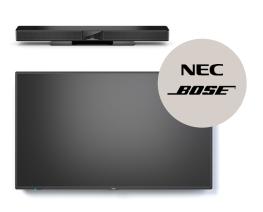

The product can be equipped with a video conferencing solution, consisting of: NEC Multisync M551 LCD 55″ display and Bose Videobar™ VB1.

acoustics.

Abstracta Agile

Abstracta Agile is a portable digital screen made for work environments that demand excellent functionality, aesthetics and

## TECHNICAL SPECIFICATION

| Weight         | Abstracta Agile: 91 Kg + LCD display: 26,4 Kg + Videobar: 4 Kg                                                                                                                                                                                                                                                                                                                                                                                                         |
|----------------|------------------------------------------------------------------------------------------------------------------------------------------------------------------------------------------------------------------------------------------------------------------------------------------------------------------------------------------------------------------------------------------------------------------------------------------------------------------------|
| Dimensions     | W: 1359 x H: 1945 x D: 540 mm                                                                                                                                                                                                                                                                                                                                                                                                                                          |
| Acoustics      | Sound absorption in accordance with ISO 20189. $N_{10} = 2,6$                                                                                                                                                                                                                                                                                                                                                                                                          |
| Lower section  | The upholstered, sound absorbing lower section panel is able to open attached with magnets. The lower panel contains a hidden storage space for technical devices etc. The soft panel core is sound absorbing and made from recycled textile waste and recycled PET bottles. Upholstery "Repetto" (EU ecolabel) is made from 100% post-consumer recycled polyester. Upholstery "Vidar 4" (EU ecolabel) is made from 94% wool, 6% nylon.                                |
| Wheels         | Two swivel castor wheels with lock, two without. Made from polyamide and polyurethan, precision ball bearing in swivel head.                                                                                                                                                                                                                                                                                                                                           |
| Frame          | Powder coated steel and aluminium.                                                                                                                                                                                                                                                                                                                                                                                                                                     |
| Writing board  | Full-length e3 magnetic, enamel whiteboard on one side. Dimensions: 1267 x 1824 mm.                                                                                                                                                                                                                                                                                                                                                                                    |
| Top section    | Optional: 1 NEC Multisync M551 LCD 55″ display. Bose Videobar™ VB1 for premium audio and video.                                                                                                                                                                                                                                                                                                                                                                        |
| Cords          | 5 m power cord is only included when adding the NEC video conferencing solution.                                                                                                                                                                                                                                                                                                                                                                                       |
| Fold-out table | Material: coated steel. Table dimensions: W: 388 x D: 350 mm. Integratated and retractable USB-C cable for external connection and HDMI internal to a display.                                                                                                                                                                                                                                                                                                         |
| Circularity    | The soft panel core is made from recycled textile waste and recycled PET bottles. Upholstery "Repetto"<br>(EU ecolabel) is made from 100% post-consumer recycled polyester. The E3 whiteboard surface and the<br>Repetto textile is certified according to Cradle to Cradle. The product is designed to be reused and we<br>offer 10 years spare part warranty. Use our Zero-waste recycle service when the product's lifecycle is over,<br>see more: www.abstracta.se |