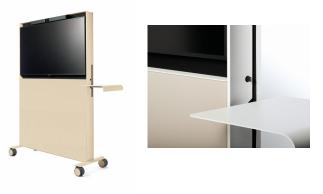

#### **Specifications**

() Absorption

Abstracta Agile works like a project workspace on wheels, equipped with all the necessary tools. One side of the screen features a full length magnetic whiteboard, the other side contains an acoustic panel and the top section can accommodate an LCD display with video conferencing solution. There is a fold-out table for laptops on one side of the frame, which features an integrated cable (USB-C) for screen sharing.

### CREAM WHITE

Frame RAL 9002

Fabric Gabriel Repetto

1801