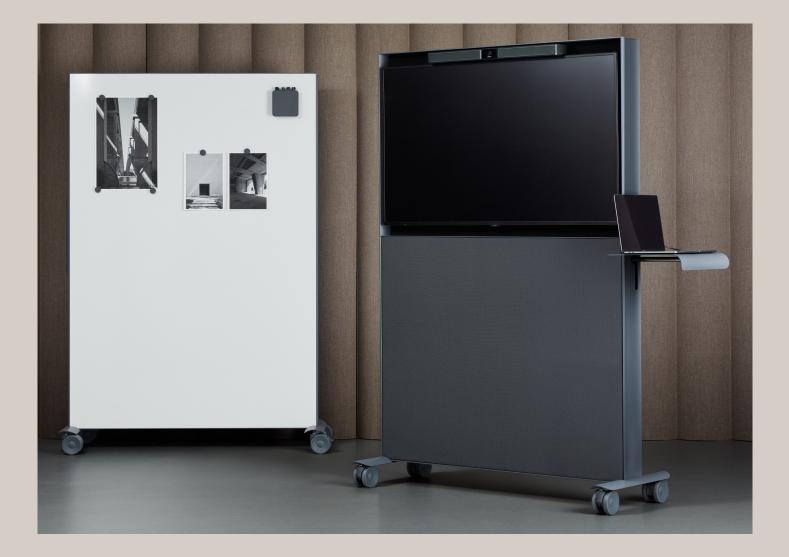

#### **Specifications**

() Absorption

Abstracta Agile works like a project workspace on wheels, equipped with all the necessary tools. One side of the screen features a full length magnetic whiteboard, the other side contains an acoustic panel and the top section can accommodate an LCD display with video conferencing solution. There is a fold-out table for laptops on one side of the frame, which features an integrated cable (USB-C) for screen sharing.

The product can be equipped with a video conferencing solution, consisting of: NEC Multisync M551 LCD 55″ display and Bose Videobar™ VB1.

acoustics.

Abstracta Agile

Abstracta Agile is a portable digital screen made for work environments that demand excellent functionality, aesthetics and