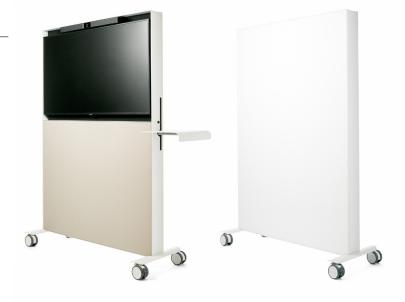

#### **Specifications**

() Absorption

Abstracta Agile works like a project workspace on wheels, equipped with all the necessary tools. One side of the screen features a full length magnetic whiteboard, the other side contains an acoustic panel and the top section can accommodate an LCD display with video conferencing solution. There is a fold-out table for laptops on one side of the frame, which features an integrated cable (USB-C) for screen sharing.

The product can be equipped with a video conferencing solution, consisting of: NEC Multisync M551 LCD 55″ display and Bose Videobar™ VB1.

acoustics.

Abstracta Agile

Abstracta Agile is a portable digital screen made for work environments that demand excellent functionality, aesthetics and

#### Backside