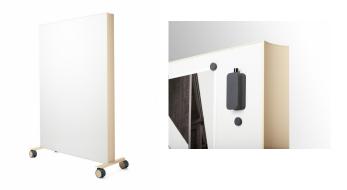

#### **Specifications**

() Absorption

Abstracta Agile works like a project workspace on wheels, equipped with all the necessary tools. One side of the screen features a full length magnetic whiteboard, the other side contains an acoustic panel and the top section can accommodate an LCD display with video conferencing solution. There is a fold-out table for laptops on one side of the frame, which features an integrated cable (USB-C) for screen sharing.

#### Backside