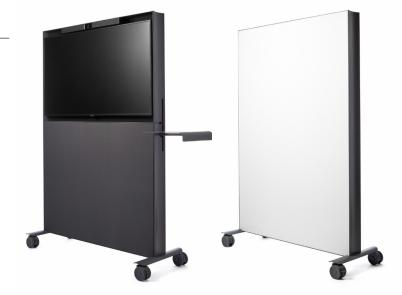

#### **Specifications**

() Absorption

Abstracta Agile works like a project workspace on wheels, equipped with all the necessary tools. One side of the screen features a full length magnetic whiteboard, the other side contains an acoustic panel and the top section can accommodate an LCD display with video conferencing solution. There is a fold-out table for laptops on one side of the frame, which features an integrated cable (USB-C) for screen sharing.

The product can be equipped with a video conferencing solution, consisting of: NEC Multisync M551 LCD 55″ display and Bose Videobar™ VB1.

acoustics.

Abstracta Agile

Abstracta Agile is a portable digital screen made for work environments that demand excellent functionality, aesthetics and

## TECHNICAL SPECIFICATION

| Weight         | Abstracta Agile: 91 Kg + LCD display: 26,4 Kg + Videobar: 4 Kg                                                                                                                                                                                                                                                                                                                                                                                                         |
|----------------|------------------------------------------------------------------------------------------------------------------------------------------------------------------------------------------------------------------------------------------------------------------------------------------------------------------------------------------------------------------------------------------------------------------------------------------------------------------------|
| Dimensions     | W: 1359 x H: 1945 x D: 540 mm                                                                                                                                                                                                                                                                                                                                                                                                                                          |
| Acoustics      | Sound absorption in accordance with ISO 20189. $N_{10} = 2,6$                                                                                                                                                                                                                                                                                                                                                                                                          |
| Lower section  | The upholstered, sound absorbing lower section panel is able to open attached with magnets. The lower panel contains a hidden storage space for technical devices etc. The soft panel core is sound absorbing and made from recycled textile waste and recycled PET bottles. Upholstery "Repetto" (EU ecolabel) is made from 100% post-consumer recycled polyester. Upholstery "Vidar 4" (EU ecolabel) is made from 94% wool, 6% nylon.                                |
| Wheels         | Two swivel castor wheels with lock, two without. Made from polyamide and polyurethan, precision ball bearing in swivel head.                                                                                                                                                                                                                                                                                                                                           |
| Frame          | Powder coated steel and aluminium.                                                                                                                                                                                                                                                                                                                                                                                                                                     |
| Writing board  | Full-length e3 magnetic, enamel whiteboard on one side. Dimensions: 1267 x 1824 mm.                                                                                                                                                                                                                                                                                                                                                                                    |
| Top section    | Optional: 1 NEC Multisync M551 LCD 55″ display. Bose Videobar™ VB1 for premium audio and video.                                                                                                                                                                                                                                                                                                                                                                        |
| Cords          | 5 m power cord is only included when adding the NEC video conferencing solution.                                                                                                                                                                                                                                                                                                                                                                                       |
| Fold-out table | Material: coated steel. Table dimensions: W: 388 x D: 350 mm. Integratated and retractable USB-C cable for external connection and HDMI internal to a display.                                                                                                                                                                                                                                                                                                         |
| Circularity    | The soft panel core is made from recycled textile waste and recycled PET bottles. Upholstery "Repetto"<br>(EU ecolabel) is made from 100% post-consumer recycled polyester. The E3 whiteboard surface and the<br>Repetto textile is certified according to Cradle to Cradle. The product is designed to be reused and we<br>offer 10 years spare part warranty. Use our Zero-waste recycle service when the product's lifecycle is over,<br>see more: www.abstracta.se |