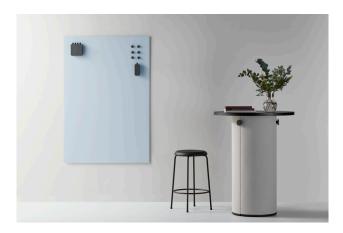

## MagVision

MagVision is a modern glass board for the office, the meeting room as well as a message board for public areas.

#### **Materials**

Magnetic glass board of 4 mm tempered clear float glass with frosted edges.

Avaliable in optic white and ten different colors. Optional – any NCS colour.

MagVision is mounted with hidden fittings on the wall. When the board is mounted on the wall, the total depth is 15 mm.