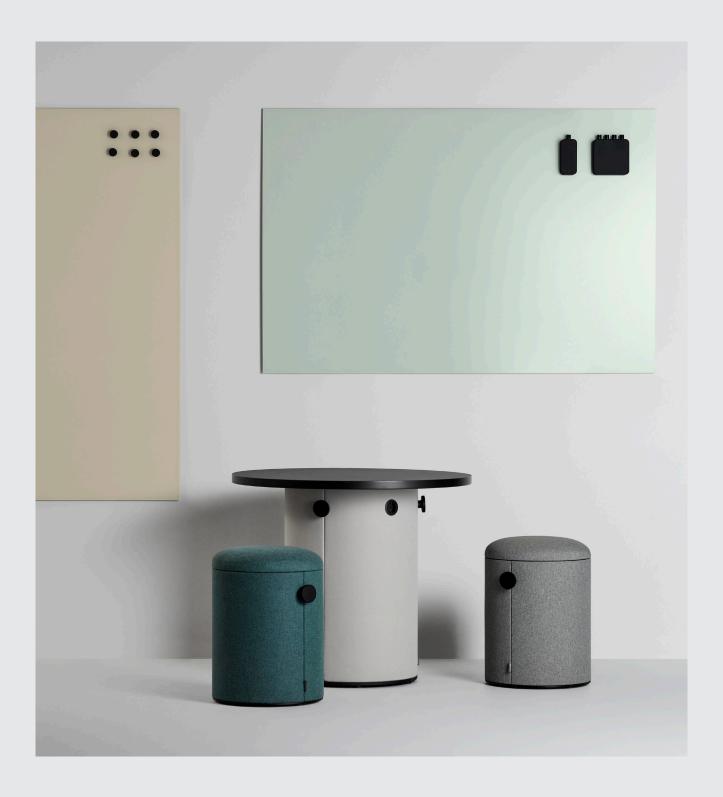

## MagVision

MagVision is a modern glass board for the office, the meeting room as well as a message board for public areas.

#### **Materials**

Magnetic glass board of 4 mm tempered clear float glass with frosted edges.

Avaliable in optic white and ten different colors. Optional – any NCS colour.

MagVision is mounted with hidden fittings on the wall. When the board is mounted on the wall, the total depth is 15 mm.