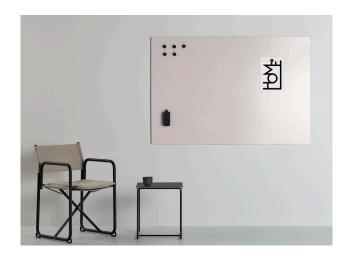

## MagVision

MagVision is a modern glass board for the office, the meeting room as well as a message board for public areas.

#### **Materials**

Magnetic glass board of 4 mm tempered clear float glass with frosted edges.

Avaliable in optic white and ten different colors. Optional – any NCS colour.

MagVision is mounted with hidden fittings on the wall. When the board is mounted on the wall, the total depth is 15 mm.