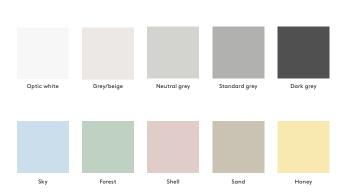

#### **Materials**

Magnetic glass board of 4 mm tempered clear float glass with frosted edges.

Avaliable in optic white and ten different colors. Optional – any NCS colour.

MagVision is mounted with hidden fittings on the wall. When the board is mounted on the wall, the total depth is 15 mm.